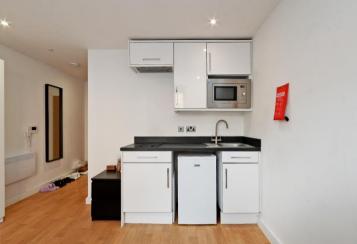

## **CASH BUYERS ONLY**

A first-floor studio apartment in the heart of Sheffield City Centre close to Kelham Island. Superb investment opportunity which is designed for mixed use occupancy. Current rent £125/week for 51 weeks. The property is well equipped with all the furniture included. There is an open plan living area with a fitted kitchen having a range of white high gloss units complemented by contrasting worktops, two ring ceramic hob, microwave, space for a fridge/freezer, downlighters, smoke alarm, electric panel heater and picture window. Shower room having a white suite, electric shower, part tiled and extractor. The development has lift access, reception with seating area, laundry room, gymnasium, cinema, games room and fabulous generous communal roof terrace with lovely views. West Bar House is well-placed for access to Kelham Island and the City Centre, offering a range of cafes, pubs and restaurants as well as offering access to the hospitals and universities.