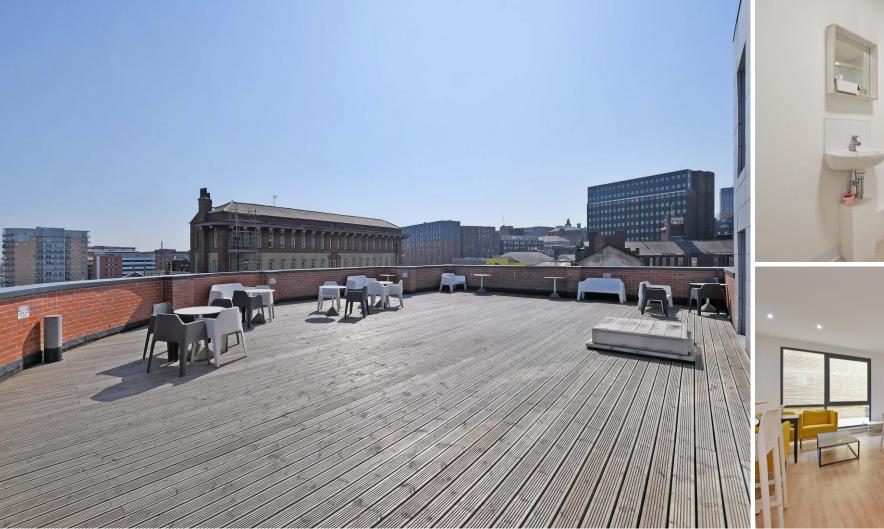

## **CASH BUYERS ONLY**

A first-floor studio apartment in the heart of Sheffield City Centre close to Kelham Island. Superb investment opportunity which is designed for mixed use occupancy. Current rent £125/week for 51 weeks. The property is well equipped with all the furniture included. There is an open plan living area with a fitted kitchen having a range of white high gloss units complemented by contrasting worktops, two ring ceramic hob, microwave, space for a fridge/freezer, downlighters, smoke alarm, electric panel heater and picture window. Shower room having a white suite, electric shower, part tiled and extractor. The development has lift access, reception with seating area, laundry room, gymnasium, cinema, games room and fabulous generous communal roof terrace with lovely views. West Bar House is well-placed for access to Kelham Island and the City Centre, offering a range of cafes, pubs and restaurants as well as offering access to the hospitals and universities.

- First Floor Studio Apartment
- Built-In Kitchen Appliances Included
- Fully Furnished
- Double Glazing & Electric Heating
- Lift Access

- Cinema, Games Room, Gymnasium & Laundry Room
- Generous Communal Roof Terrace with Views
- Excellent Amenities & Transport Links
- Lease 125yrs 09/01/2018
- Council Tax Band A, EPC Rating C