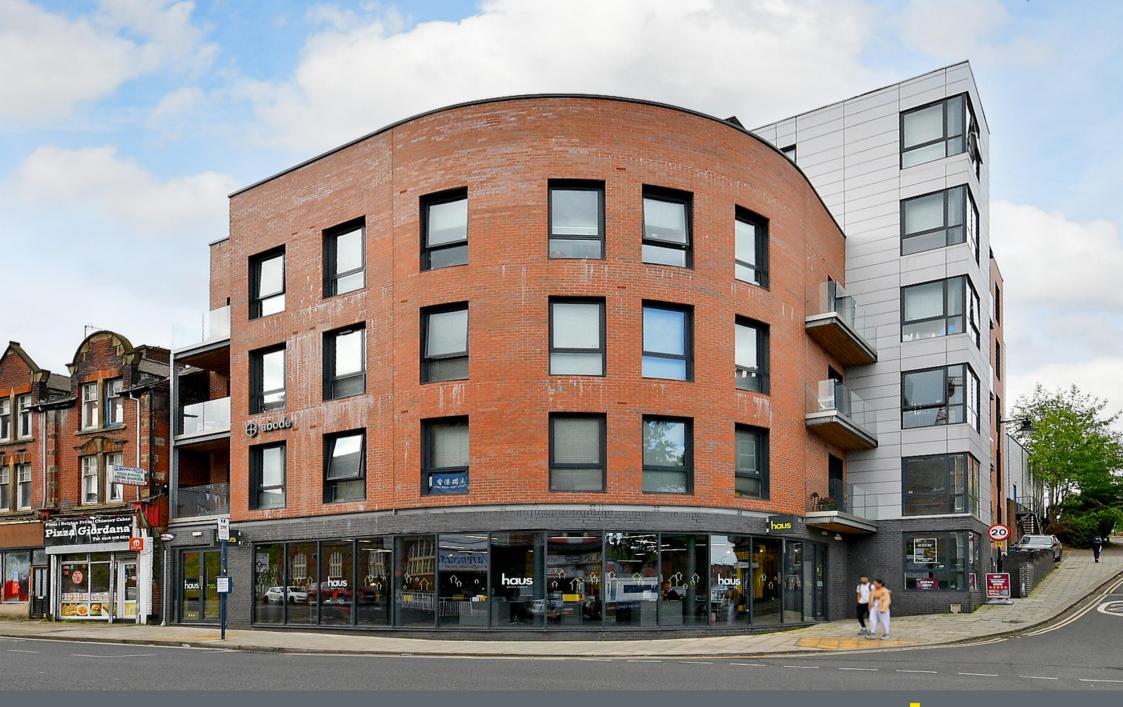

## **UG15** West Bar House

70 Furnace Hill • City Centre • S3 7BZ

Guide Price £45,000 - £52,500

## **CASH BUYERS ONLY**

A first-floor studio apartment in the heart of Sheffield City Centre close to Kelham Island. Superb investment opportunity which is designed for mixed use occupancy. Current rent £125/week for 51 weeks. The property is well equipped with all the furniture included. There is an open plan living area with a fitted kitchen having a range of white high gloss units complemented by contrasting worktops, two ring ceramic hob, microwave, space for a fridge/freezer, downlighters, smoke alarm, electric panel heater and picture window. Shower room having a white suite, electric shower, part tiled and extractor. The development has lift access, reception with seating area, laundry room, gymnasium, cinema, games room and fabulous generous communal roof terrace with lovely views. West Bar House is well-placed for access to Kelham Island and the City Centre, offering a range of cafes, pubs and restaurants as well as offering access to the hospitals and universities.