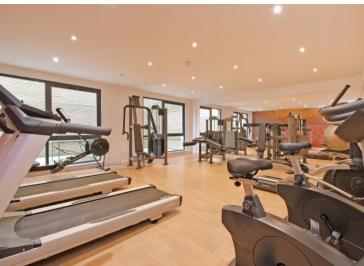

## **CASH BUYERS ONLY**

A first-floor studio apartment in the heart of Sheffield City Centre close to Kelham Island. Superb investment opportunity which is designed for mixed use occupancy. Current rent £125/week for 51 weeks. The property is well equipped with all the furniture included. There is an open plan living area with a fitted kitchen having a range of white high gloss units complemented by contrasting worktops, two ring ceramic hob, microwave, space for a fridge/freezer, downlighters, smoke alarm, electric panel heater and picture window. Shower room having a white suite, electric shower, part tiled and extractor. The development has lift access, reception with seating area, laundry room, gymnasium, cinema, games room and fabulous generous communal roof terrace with lovely views. West Bar House is well-placed for access to Kelham Island and the City Centre, offering a range of cafes, pubs and restaurants as well as offering access to the hospitals and universities.

- First Floor Studio Apartment
- Built-In Kitchen Appliances Included
- Fully Furnished
- Double Glazing & Electric Heating
- Lift Access

- Cinema, Games Room, Gymnasium & Laundry Room
- Generous Communal Roof Terrace with Views
- Excellent Amenities & Transport Links
- Lease 125yrs 09/01/2018
- Council Tax Band A, EPC Rating C