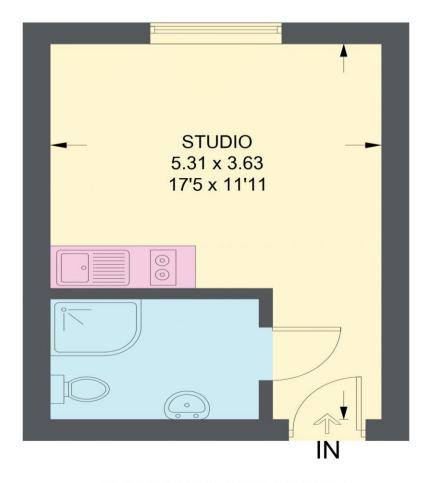

## 15 WEST BAR HOUSE

APPROXIMATE GROSS INTERNAL AREA = 19.4 SQ M / 209 SQ FT

## **UPPER GROUND FLOOR**

Illustration for identification purposes only, measurements are approximate, not to scale.

IMPORTANT: we would like to inform prospective purchasers that these sales particulars have been prepared as a general guide only. A detailed survey has not been carried out, nor the services, appliances and fittings tested. Room sizes should not be relied upon for furnishing purposes and are approximate. If floor plans are included, they are for guidance only and illustration purposes only and may not be to scale. If there are any important matters likely to affect your decision to buy, please contact us before viewing the property.