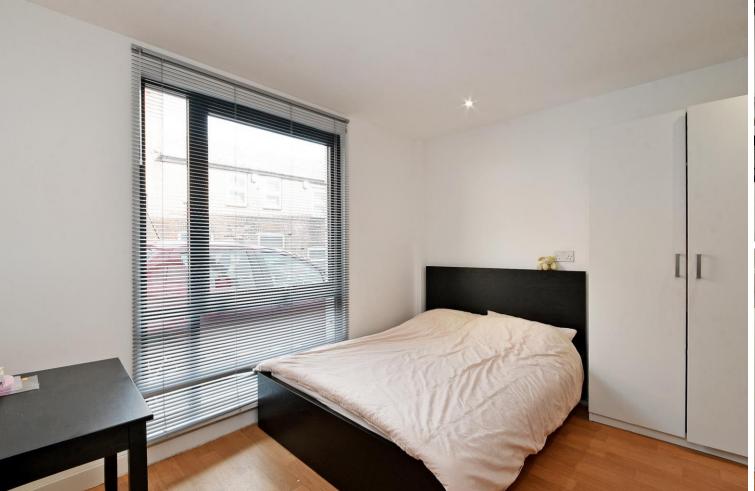

## **CASH BUYERS ONLY**

A first-floor studio apartment in the heart of Sheffield City Centre close to Kelham Island. Superb investment opportunity which is designed for mixed use occupancy. Current rent £125/week for 51 weeks. The property is well equipped with all the furniture included. There is an open plan living area with a fitted kitchen having a range of white high gloss units complemented by contrasting worktops, two ring ceramic hob, microwave, space for a fridge/freezer, downlighters, smoke alarm, electric panel heater and picture window. Shower room having a white suite, electric shower, part tiled and extractor. The development has lift access, reception with seating area, laundry room, gymnasium, cinema, games room and fabulous generous communal roof terrace with lovely views. West Bar House is well-placed for access to Kelham Island and the City Centre, offering a range of cafes, pubs and restaurants as well as offering access to the hospitals and universities.

- First Floor Studio Apartment
- Built-In Kitchen Appliances Included
- Fully Furnished
- Double Glazing & Electric Heating
- Lift Access

- Cinema, Games Room, Gymnasium & Laundry Room
- Generous Communal Roof Terrace with Views
- Excellent Amenities & Transport Links
- Lease 125yrs 09/01/2018
- Council Tax Band A, EPC Rating C