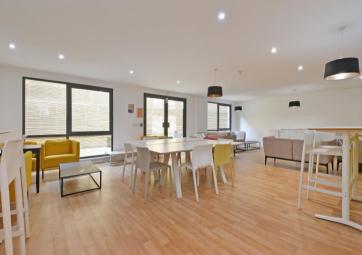

## **CASH BUYERS ONLY**

A first-floor studio apartment in the heart of Sheffield City Centre close to Kelham Island. Superb investment opportunity which is designed for mixed use occupancy. Current rent £125/week for 51 weeks. The property is well equipped with all the furniture included. There is an open plan living area with a fitted kitchen having a range of white high gloss units complemented by contrasting worktops, two ring ceramic hob, microwave, space for a fridge/freezer, downlighters, smoke alarm, electric panel heater and picture window. Shower room having a white suite, electric shower, part tiled and extractor. The development has lift access, reception with seating area, laundry room, gymnasium, cinema, games room and fabulous generous communal roof terrace with lovely views. West Bar House is well-placed for access to Kelham Island and the City Centre, offering a range of cafes, pubs and restaurants as well as offering access to the hospitals and universities.