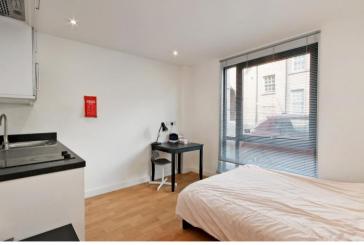

## **CASH BUYERS ONLY**

A first-floor studio apartment in the heart of Sheffield City Centre close to Kelham Island. Superb investment opportunity which is designed for mixed use occupancy. Current rent £125/week for 51 weeks. The property is well equipped with all the furniture included. There is an open plan living area with a fitted kitchen having a range of white high gloss units complemented by contrasting worktops, two ring ceramic hob, microwave, space for a fridge/freezer, downlighters, smoke alarm, electric panel heater and picture window. Shower room having a white suite, electric shower, part tiled and extractor. The development has lift access, reception with seating area, laundry room, gymnasium, cinema, games room and fabulous generous communal roof terrace with lovely views. West Bar House is well-placed for access to Kelham Island and the City Centre, offering a range of cafes, pubs and restaurants as well as offering access to the hospitals and universities.

- First Floor Studio Apartment
- Built-In Kitchen Appliances Included
- Fully Furnished
- Double Glazing & Electric Heating
- Lift Access

- Cinema, Games Room, Gymnasium & Laundry Room
- Generous Communal Roof Terrace with Views
- Excellent Amenities & Transport Links
- Lease 125yrs 09/01/2018
- Council Tax Band A, EPC Rating C